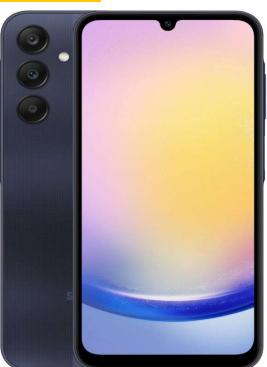

## **SAMSUNG** HANDSETS Galaxy A25

## **FEATURES**

Boosted for brilliance! Fast, spacious and mighty, yet simplicity in design.

6.5" FHD+ Screen

50MP Triple Camera 13MP Selfie

5000 mAh Battery

128GB Storage expandible to 1TB

**Fingerprint Sensor** 

## \$

Colors: Black

In the box: Handset USB Cable User Guide SIM Ejector